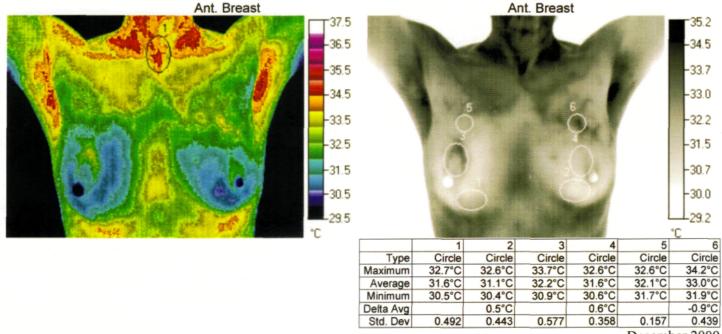

December 2009

Client's three month follow-up shows over all improvement to the breast tissue. No hormonal signatures, lymphatic congestion to the right lower medial breast is clear; showing no signs of congested lymph, the vascular growth to both the upper left and right breast has significantly improved: closer temperature differentials with lower Delta Averages and the vascular patterns are dissipating.

Client followed Teresa Lopez's protocols faithfully for three months to achieve these results. The BioMat is one key therapy through her healing and improvements.