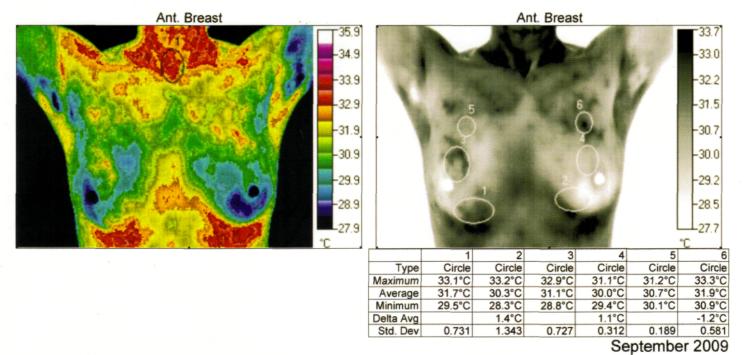

## Thermal Imaging of Abnormal Breast Activity

Client's thermal images display hyperthermic thyroid, hormonal imbalance, lymphatic congestion to the right lower medial breast, abnormal vascular growth to upper right breast with a Delta Average of 1.1 and abnormal vascular growth to left upper outer breast with a Delta Average of 1.2.